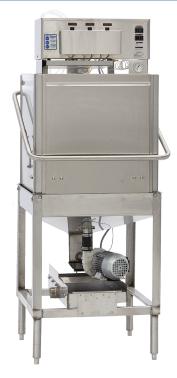

# STERO SD1 DOOR-TYPE DISHWASHER

#### STANDARD FEATURES

- 1.7 gallons per rack
- 37 racks per hour
- Stainless steel construction
- Field adjustable from straight to corner operation
- Door cycle switch controls machine operation
- Filling machine initially, auto fill after first cycle, fill time field adjustable
- Solenoid operated positive seating drain valve open and closed, no water waste
- Chemical pumps included
- Interchangeable upper and lower wash arms
- 1 H.P. pump motor
- Self-flushing stainless steel pump strainer, large scrap accumulator

OVERALL DIMENSIONS: 69"H x 29"W x 32-1/2"D

ST50402 (02/19) Page 1 of 2