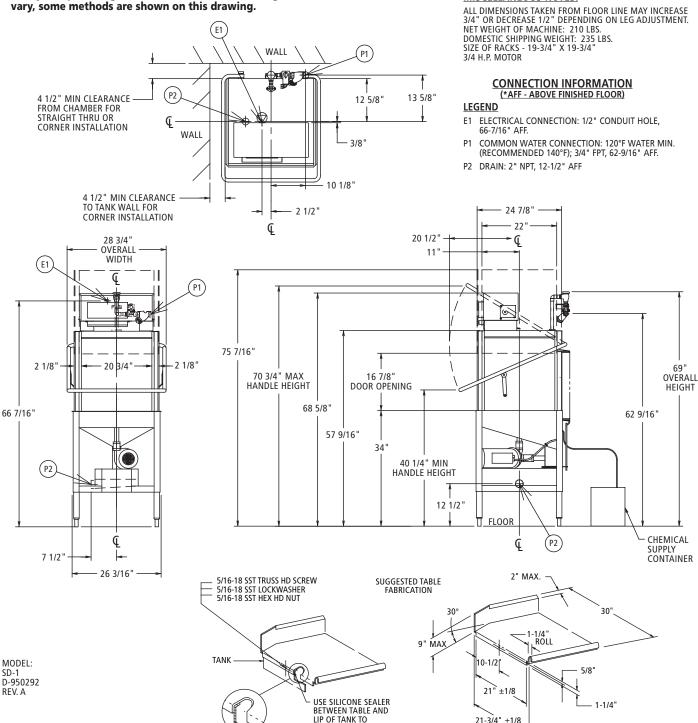

## **STERO SD1**

### **DOOR-TYPE DISHWASHER**

**PLUMBING NOTES:** 

**MISCELLANEOUS NOTES:** 

WATER HAMMER ARRESTOR (MEETING ASSE-1010 STANDARD OR EQUIVALENT) TO BE SUPPLIED

(BY OTHERS) IN COMMON WATER SUPPLY LINE AT SERVICE CONNECTION. RECOMMENDED WATER

HARDNESS TO BE 3 GRAINS OR LESS FOR BEST RESULTS.

### **A** WARNING

Electrical and grounding connections must comply with the applicable portions of the National Electrical Code and/or other local electrical codes.

Plumbing connections must comply with applicable sanitary, safety and plumbing codes. Drain and fill line configurations vary, some methods are shown on this drawing.